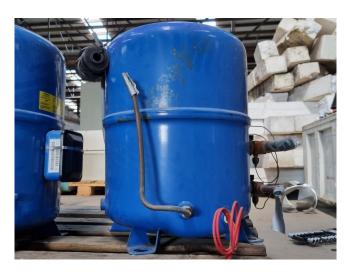

#### Used Maneurop MT 100 H5 4D VE

Used Maneurop MT 100 H5 4D VE reciprocating compressor on Freon with a displacement of 29,8 m<sup>3</sup>/h. \*Why choose for HOSBV? Were not only the largest used refrigeration specialist in Europe, but also, we deliver all equipment including an extensive test, warranty and industrial cleaning. \*Optional we can also perform a new paint job and arrange the logistics.