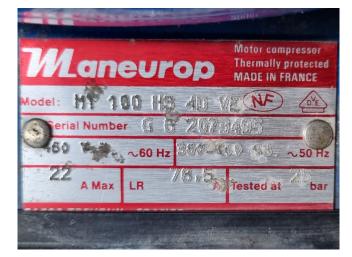

### **Specifications**

| Brand                             | Maneurop        |
|-----------------------------------|-----------------|
| Туре                              | MT 100 H5 4D VE |
| Refrigerant                       | Freon           |
| kW at $+10^{\circ}C/+40^{\circ}C$ | 33,0            |
| kW at 0ºC/+40ºC                   | 22,0            |
| kW at -5ºC/+40ºC                  | 17,6            |
| kW at -10ºC/+40ºC                 | 13,8            |
| kW at -20ºC/+40ºC                 | 7,9             |
| kW at -30ºC/+40ºC                 | 3,9             |
| Sight Glass                       | 1               |
| m3 / h                            | 29,8            |
| Weight in kg.                     | 67              |
| Sizes                             | 450x450x500 mm  |
|                                   | (LxWxH)         |
| Stock                             | 2               |

#### Used Maneurop MT 100 H5 4D VE

Used Maneurop MT 100 H5 4D VE reciprocating compressor on Freon with a displacement of 29,8 m<sup>3</sup>/h. \*Why choose for HOSBV? Were not only the largest used refrigeration specialist in Europe, but also, we deliver all equipment including an extensive test, warranty and industrial cleaning. \*Optional we can also perform a new paint job and arrange the logistics.