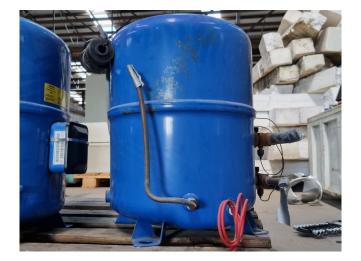

#### Used Maneurop MT 100 H5 4D VE

Used Maneurop MT 100 H5 4D VE reciprocating compressor on Freon with a displacement of 29,8 m<sup>3</sup>/h. \*Why choose for HOSBV? Were not only the largest used refrigeration specialist in Europe, but also, we deliver all equipment including an extensive test, warranty and industrial cleaning. \*Optional we can also perform a new paint job and arrange the logistics.