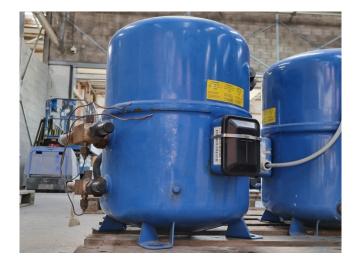

#### Used Maneurop MT 100 H5 4D VE

Used Maneurop MT 100 H5 4D VE reciprocating compressor on Freon with a displacement of 29,8 m<sup>3</sup>/h. \*Why choose for HOSBV? Were not only the largest used refrigeration specialist in Europe, but also, we deliver all equipment including an extensive test, warranty and industrial cleaning. \*Optional we can also perform a new paint job and arrange the logistics.